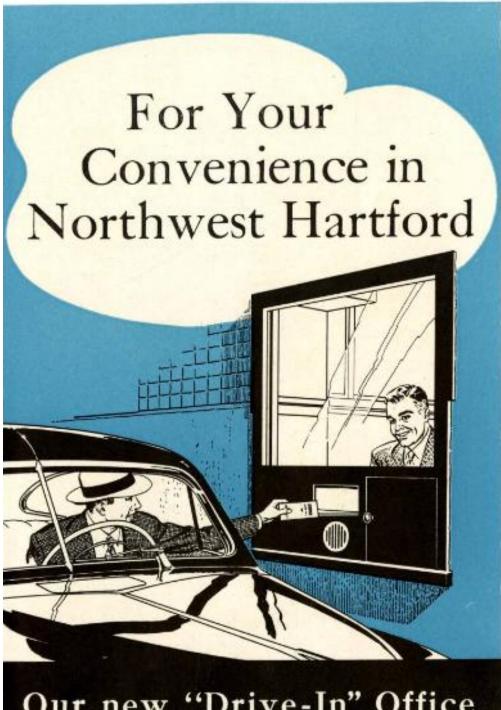

## Title Pamphlet: "Drive-In" Banking Convenience

Description Bi-fold pamphlet advertising "Drive-In" banking at Hartford National Bank and Trust Company's Northwest Office at 410 Homestead, Ave., Hartford, Connecticut. The pamphlet is printed with a blue, white, and black motif. The front depicts a man in a car handing something to a man working in a drive-in window. The interior provides information on the Hartford National Bank and Trust Company and a map of the area surrounding their Northwest Hartford location. The reverse of the pamphlet details how to use the drive-in teller service.