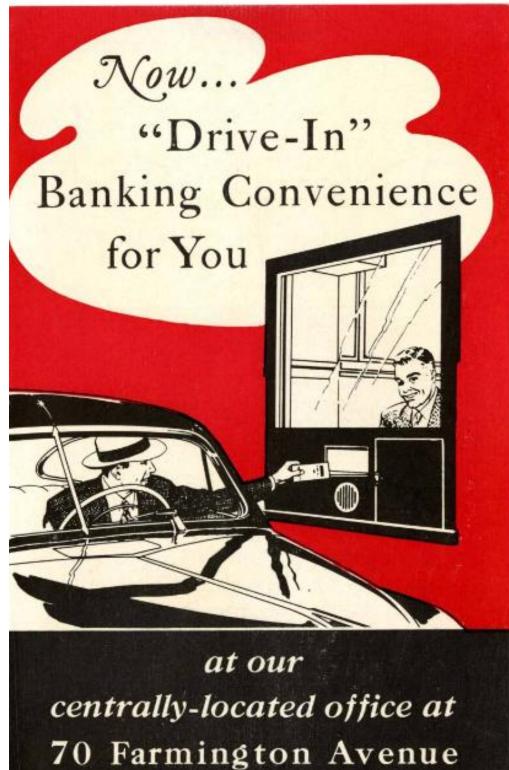

## Title Pamphlet: "Drive-In" Banking Convenience

Description Bi-fold pamphlet advertising "'Drive-In' Banking Convenience" at Hartford National Bank and Trust Company's office at 70 Farmington, Ave., Hartford. Connecticut. The pamphlet is printed with a red, white, and black motif. The front depicts a man in a car handing something to a man working in a drive-in window. The interior provides information on the Hartford National Bank and Trust Company and a map of the area surrounding their Farmington location. The reverse of the pamphlet details how to use the drive-in teller service.