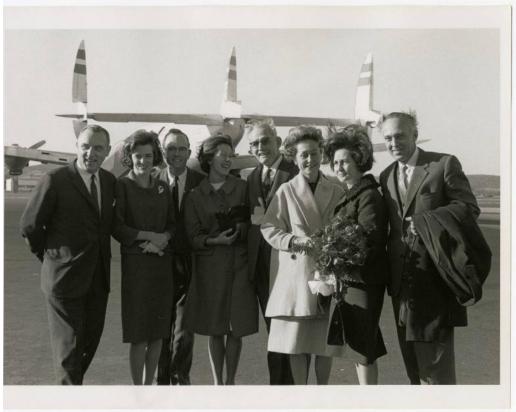

**Basic Detail Report** 

Title Mayor William E. Glynn, Roger E. Carlock, Mayor Papailiakis, & Mrs. Papailiakis

Date 1964

Primary Maker Roger E. Carlock

Medium Photography

Description Black and white photograph of a group on an airport tarmac.

Pictured left to right are Hartford Mayor William E. Glynn; an unidentified woman; Roger E. Carlock; an unidentified woman; Ioannis Papailiakis, Mayor of Thessaloniki, Greece; an unidentified woman; Mrs. Papailiakis; and an unidentified man. A small plane is visible in the background.