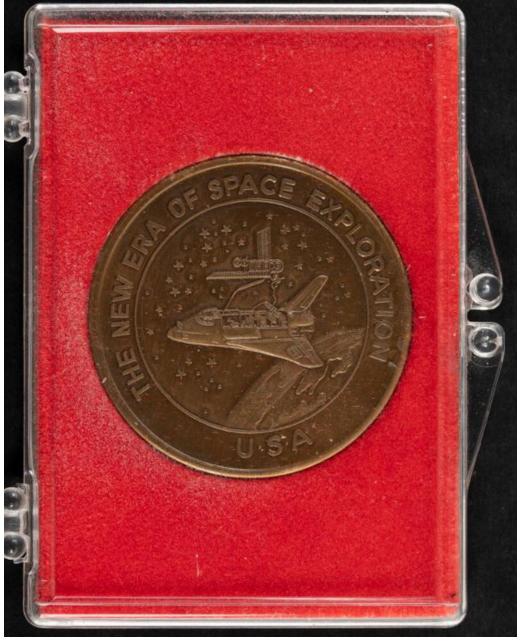

## **Title Token**

Date 1982

Description Commemorative bronze-colored metal token in a red felted sinkmount in a rectangular plastic case from Kennedy Space Center commemorating NASA's third space shuttle mission, STS-3. The obverse features a side view of the Columbia space shuttle in space above the Earth and the text, "THE NEW ERA OF SPACE EXPLORATION U.S.A." The reverse features