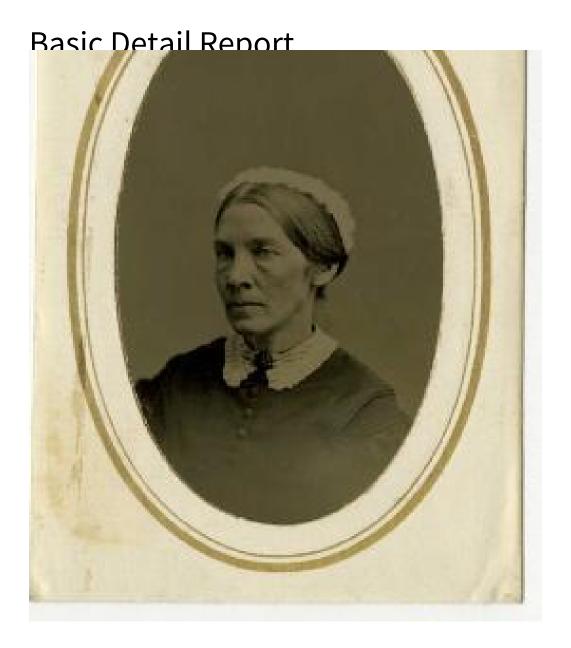

## Title Rebecca Porter Keep

Primary Maker Rebecca Porter Keep

Medium Photography; tintype, laquer on iron

Description Four tintypes, probably of Rebecca Porter Keep. (a) Tintype mounted in a white paper envelope. Bust-length portrait of an older woman, probably Rebecca Porter Keep, dressed in a dark dress with a light collar and cap. (b) Tintype mounted in a green paper envelope. Bust-length portrait of an older woman, probably Rebecca Porter Keep, dressed in a dark dress with a light

## **Basic Detail Report**

collar and cap. The same image as (a, c-d). (c) Tintype, bust-length portrait of an older woman, probably Rebecca Porter Keep, dressed in a dark dress with a light collar and cap, the same image as (a-b). (d) Tintype, bust-length portrait of an older woman, probably Rebecca Porter Keep, dressed in a dark dress with a light collar and cap, the same image as (a-c).