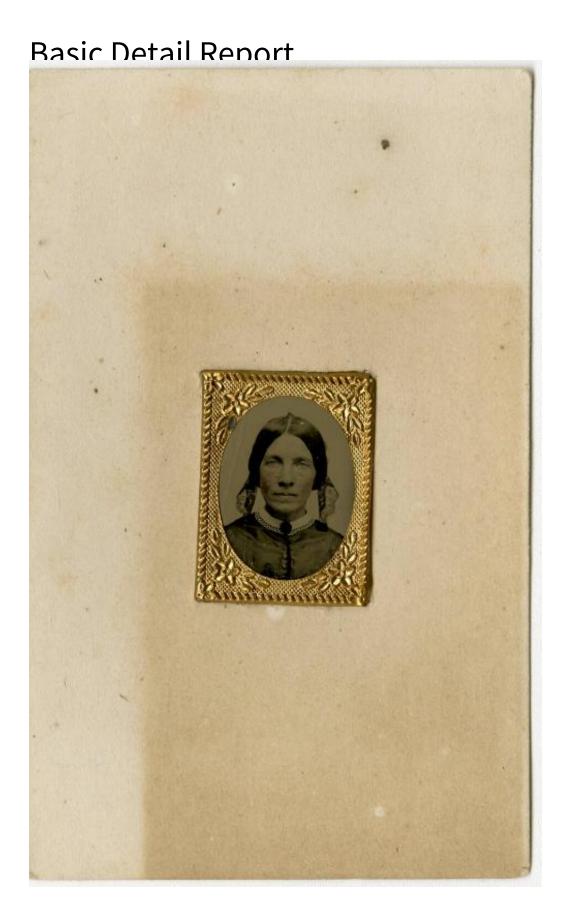

## **Basic Detail Report**

Medium Photography; tintype, laquer on iron

Description Four miniature tintypes of Sarah Porter. (a) Miniature tintype mounted in metal mounted on a card. Black and white bust-length forward-facing portrait of Sarah Porter. The tintype features pink hand-tinted cheeks. (b) Miniature tintype mounted in metal featuring the same portrait as tintype (a). (c) Miniature tintype featuring the same portrait as tintype (a-b). (d) Miniature tintype featuring black and white bust-length left-facing portrait of Sarah Porter. The tintype features hand-tinted cheeks.