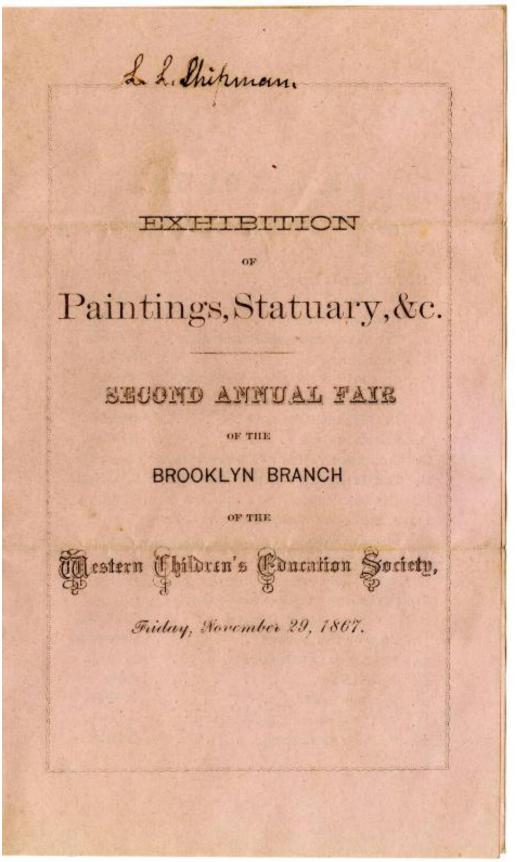

## Basic Detail Report

Title Program: Exhibition of Paintings, Statuary, Second Annual Fair of

## the Brooklyn Branch of the Western Children's Education Society

Date 1867

Primary Maker Lydia L. Shipman

Medium paper, ink

Description Program, bi-folded pink paper with black text: "Exhibition of

Paintings, Statuary, &c., Second Annual Fair of the Brooklyn Branch of the

Western Children's Education Society, Friday, November 29, 1867." The interior

of the program features a catalog of the artworks on display.

Dimensions Primary Dimensions (folded, length x width): 7 1/16  $\times$  4 3/16in. (17.9