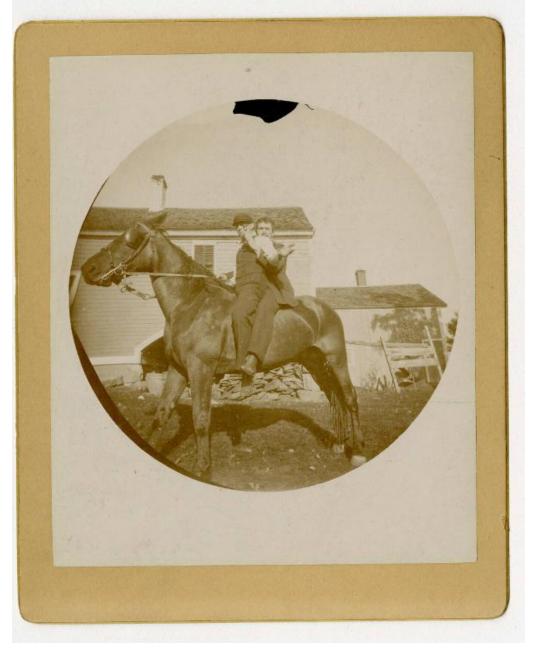

Description Circle shaped photograph on a card featuring two men on a horse.

The man at the front of the horse, Will Stowe, is holding the reins with one hand and holding the opposite hand aloft while the man seated behind him, George

## **Basic Detail Report**

McAvoy, is reaching forward and holding a pipe to the lips of the man seated at

the front of the horse. The horse is wearing blinders, a house is visible in the

background.