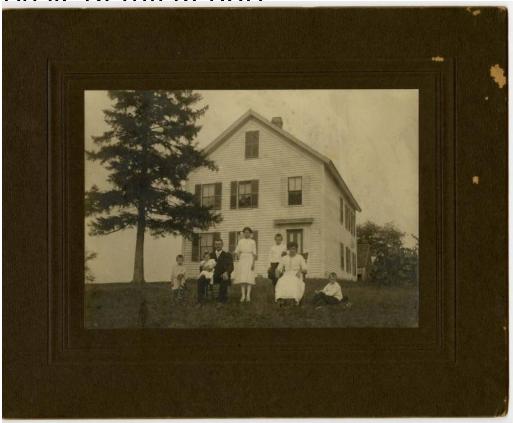

## **Title Dechand family**

Primary Maker Unknown

Description Black and white photograph of the Dechand family of North Ashford, Connecticut. The family [left to right] Arthur Ernest, Clementine Louise, Nicolas, Julia, Leon, Clementine S., and Henry, are posed on the lawn in front of their house. Nicolas and Clementine S. Dechand are seated in chairs, Nicolas holds young Clementine Louise on his lap, and Henry [far right] is seated on the ground. Arthur Ernest [far left] is posing with his child's bicycle. There is a tree in the left-hand background and a view of the family garden on the right. Dimensions Primary Dimensions: (length x width)  $10 \times 8$  in.  $(25.4 \times 20.3 \text{cm})$