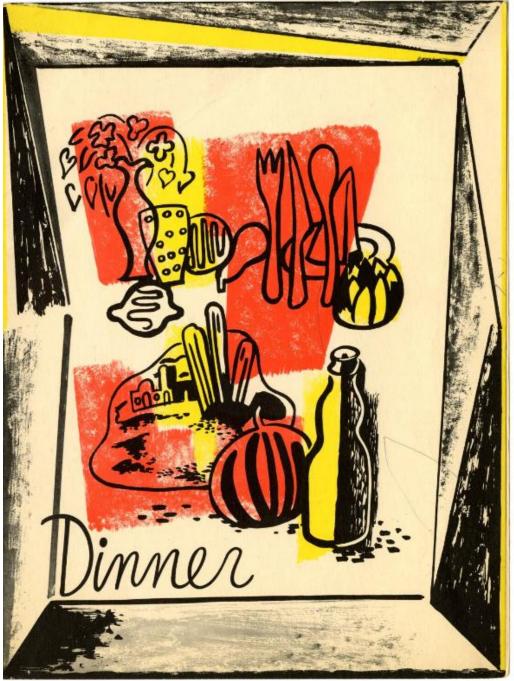

## Title Menu: The Terrace Room at The Statler Hotel, Hartford

Primary Maker Statler Hotel

Description Menu for The Terrace Room at The Statler Hotel, Hartford. Bi-folded cardstock paper dinner menu with a yellow, orange, and black motif. The front cover features images of flowers, dining utensils, and a southwestern-style

## **Basic Detail Report**

building with cacti. The back cover details the names and locations of domestic

and international Hilton and Statler Hotels. The interior text details the dinner

options at The Terrace Room at The Statler Hotel. A card with special offerings is