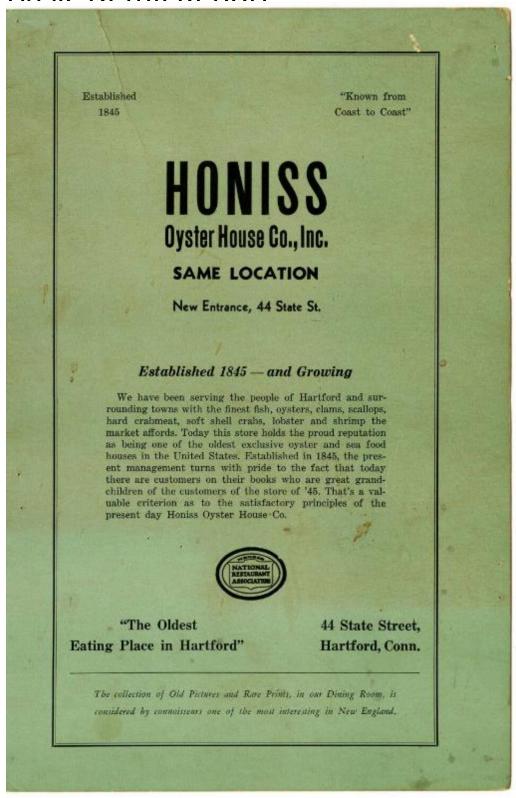

## **Basic Detail Report**

Title Menu: Honiss Oyster House, Hartford

Primary Maker Honiss Oyster House Company

## **Basic Detail Report**

Description Menu for Honiss Oyster House, State St., Hartford, Connecticut. The

front of the cardstock bi-folded menu details the history of the historic eatery.

The interior text details the restaurant's food offerings with information about

take out and wholesale options.

Dimensions Primary Dimensions (closed):  $7 \frac{1}{4} \times 11 \frac{3}{16}$ in. (18.4 × 28.4cm)

Primary Dimensions (open):  $141/2 \times 113/16$ in. ( $36.8 \times 28.4$ cm)