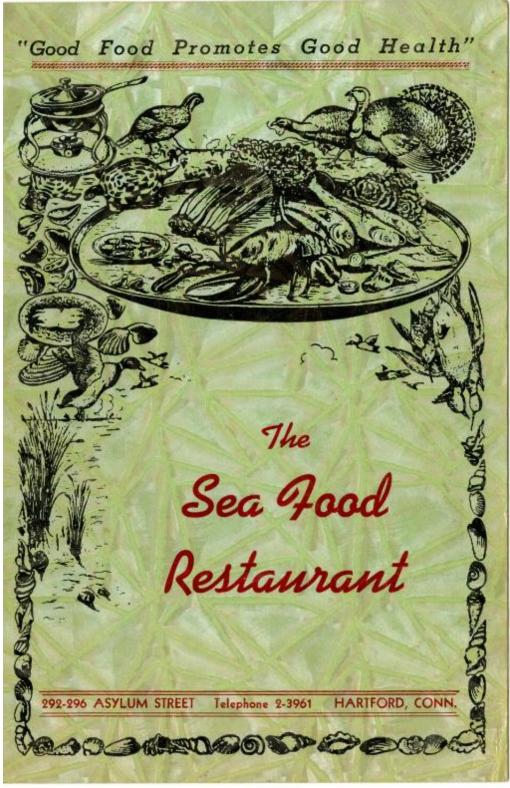

## **Basic Detail Report**

holographic cardstock creating the front and back with (b-d) three individual

interior sheets of cardstock. The front cover of the menu features a sea-shell

border with an illustration of a seafood platter and poultry.