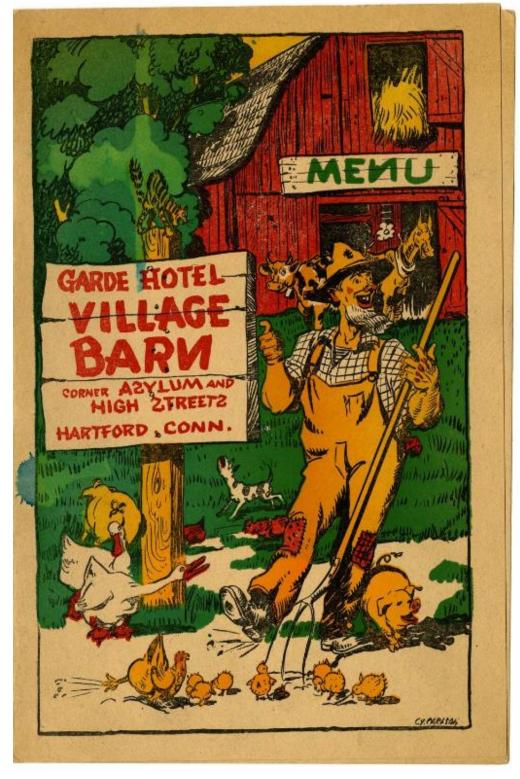

## Title Menu: Garde Hotel Village Barn, Hartford

Description Menu for Garde Hotel Village Barn, Hartford, Connecticut. The front

of the cardstock bi-folded menu features an image of a farmer with livestock

## **Basic Detail Report**

next to a sign for the Garde Hotel Village Barn and a barn in the background. The

interior details the food offerings, and the back of the menu provides

information on the restaurant's entertainment offerings.