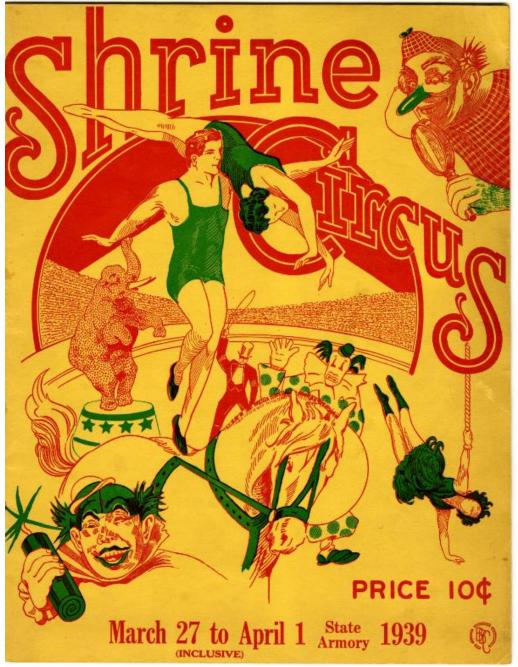

## Title Program: Shrine Circus, March-April 1939

Date 1939

Description Program for Shrine Circus, Auspices of Sphinx Temple, A.A.O.N.M.S.,

March-April 1939, at the State Armory, Hartford. The front cover features an

## **Basic Detail Report**

illustration of a circus scene in red, yellow, and green. The interior of the

program features advertisements from local businesses, information about the

Shriner's Children's Hospitals, and the order of ceremonies for the circus.