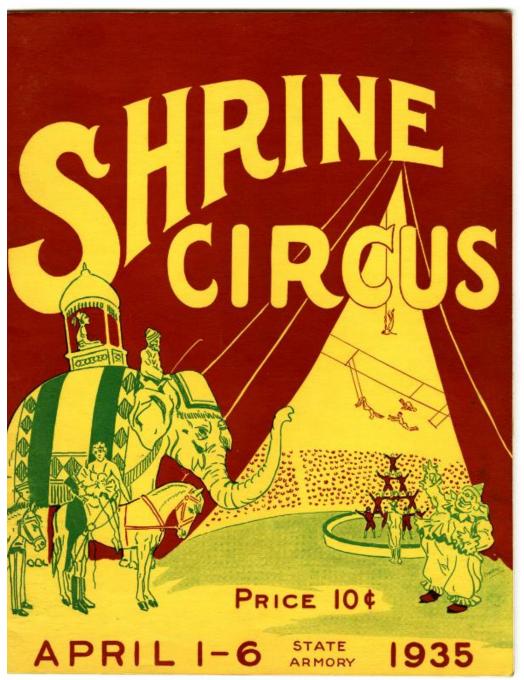

## **Rasic Detail Renort**

Title Program: Shrine Circus, April 1935

Date 1935

Description Program for Shrine Circus, Auspices of Sphinx Temple, A.A.O.N.M.S.,

April 1935, at the State Armory, Hartford. The front cover features an illustration

## **Basic Detail Report**

of a circus scene in red, yellow, and green. The interior of the program features

advertisements from local businesses, information about the Shriner's

Children's Hospitals, and the order of ceremonies for the circus.