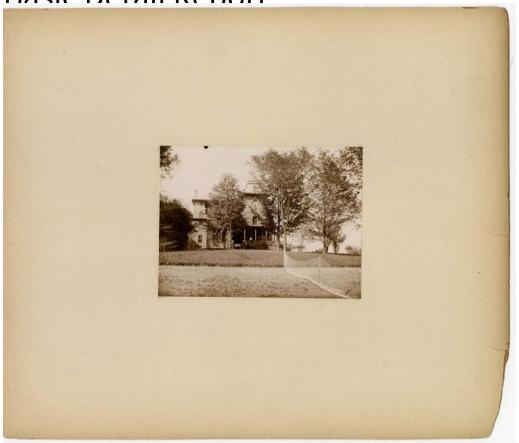

## **Title Woodside Seminary**

Date 1895

Primary Maker Unknown

Description Black and white photograph affixed to center of a sheet of cardstock with a view of Woodside Seminary, Hartford, May 1895. The photograph features a tennis court in the foreground with the Woodside Seminary building and lawns in the middle and background. Two individuals are seated on the front steps of the Seminary with a third seated on the railing of the front porch. The view of the building is minorly obscured by trees.