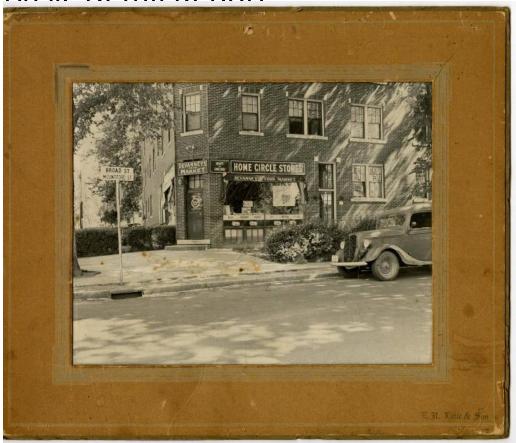

## Title Devanney's Food Market

Date 1930s

Description Black and white photograph of Devanney's Food Market on the corner of Broad and Mountford Steets, Hartford, Connecticut. The photograph was taken from the opposite side of the street, and the street signs for Broad and Mountford are visible in the left middleground of the photograph. There is signage on the building, a sign above the door reads, "DEVANNEY'S/FOOD/MARKET," and signs above the display window read, "MEATS/AND/GROCERIES," and "HOME CIRCLE STORES."