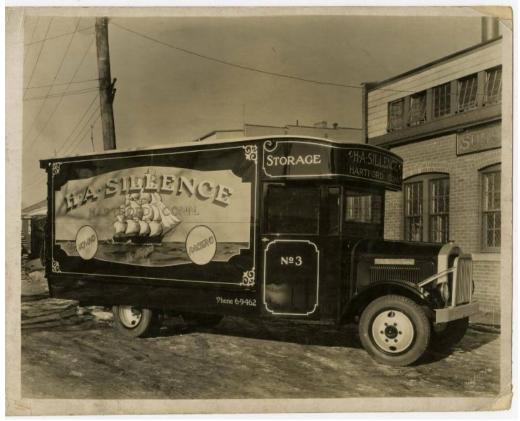

## Title H. A. Sillence Truck

Description Black and white photograph of an H. A. Sillence Warehouse

Company moving truck, Hartford, Connecticut. The truck is a Fisher brand automobile. A plaque on the engine area reads, "Fisher Mercantile Express."

The truck is black or dark in color and features information about the company painted on the front and sides. The side panel of the truck features a three masted sailing ship with, "The Shipper" painted directly below the ship. "H.

A. SILLENCE/ HARTFORD CONN./ MOVING PACKING" is painted atop the ship image. "Phone 6-9462" is painted on the lower right of the truck's side panel.

The door of the truck's cab reads, "No. 3," and the top-front of the cab area reads, "STORAGE," and "H. A. SILLENCE/ HARTFORD CONN".