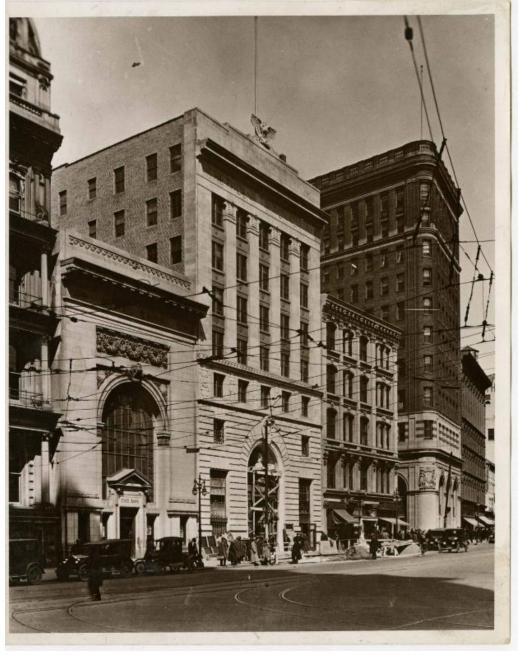

## Title Phoenix National Bank Building

Primary Maker Unknown

Description Black and white photograph with view of the Pheonix National Bank Building, formerly at 803 Main Street, from the opposite side of Main Street, Hartford, Connecticut. There is scaffolding visible in the main entrance of the building, and pedestrians, automobiles, and trolley tracks in the foreground.

## **Basic Detail Report**

The view of the Pheonix National Bank Building is slightly obstructed by the

overhead lines used by trolleys. Building is no longer extant.

Dimensions Primary Dimensions: 7 15/16  $\times$  9 15/16in. (20.2  $\times$  25.2cm)