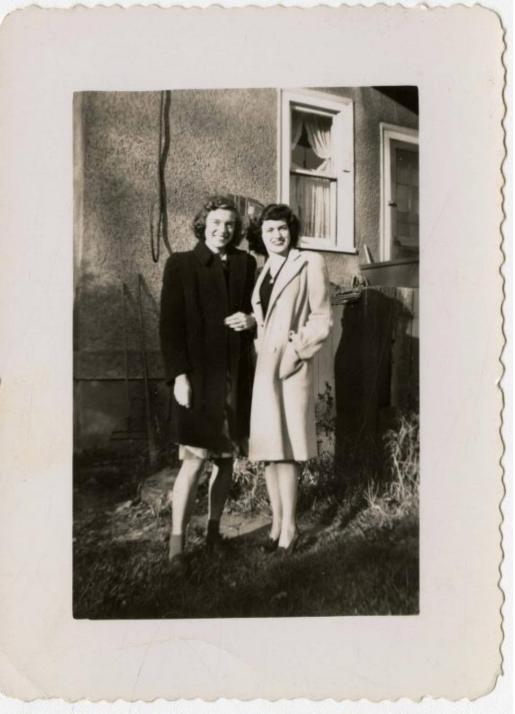

## Title Eileen Nolan and Ann Fenning

Date 1944

Primary Maker Elizabeth Ann Nolan

Description Black and white photo of Ann Fenning and Eileen Nolan, 8

November 1944. The women are both wearing knee length coats and are posed

## **Basic Detail Report**

standing shoulder to shoulder in a yard, a house is visible in the background.

The woman on the right wears a light colored coat and dark pumps, the woman

on the left is wearing a black or dark colored coat, and flat shoes with ankle

length socks.

Dimensions Primary Dimensions:  $3 1/16 \times 4 3/16$ in. (7.8  $\times 10.6$ cm)