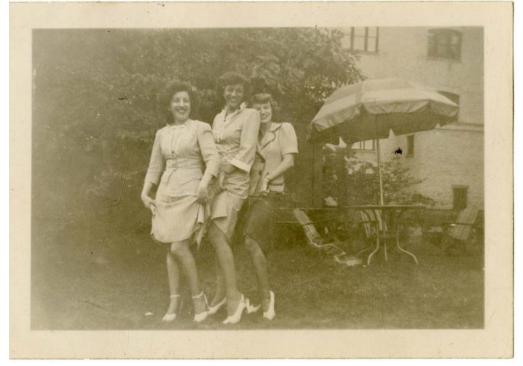

## Title Elizabeth Nolan and Rose

Date 1944-1952

Primary Maker Elizabeth Ann Nolan

Description Black and white photo of three women in a backyard, Elizabeth Nolan and friend Rose are at left. The women are posed in a line lifting their skirts above the knee to show off their legs. The woman at right is wearing a dress and three quarter sleeve jacket, the woman at center is wearing a dress with lacing, and the woman at the left is wearing a pencil skirt and short sleeved double breasted jacket. The women are all wearing white or light colored shoes. There are trees and bushes as well as a patio table, chairs, and a patio sun umbrella in the background.