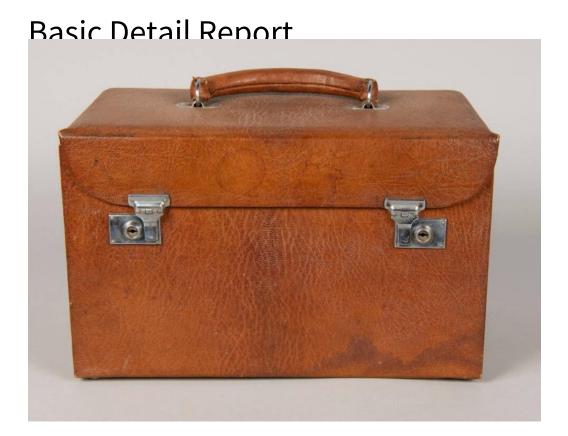

## **Title Cosmetic Case**

Primary Maker Elinor Righter

Medium leather, metal, glass

Description Sienna leather cosmetic case (a) with a leather handle and metal feet, latches and hardware owned by Elinor Righter. The interior of the case features a mirror, multiple compartments of varying sizes, and 3 glass bottles (b-d). The glass bottles are rectangular in shape with metal lids, the glass is fluted, and the metal lids are engraved, "ER" on the tops. The case shows signs of use, one of the hinges for the interior compartments at the left is broken. Dimensions Primary Dimensions (Case (a), Closed):  $12\,3/8\times10\,1/2\times6\,5/8$  in.  $(31.4\times26.7\times16.8$ cm)