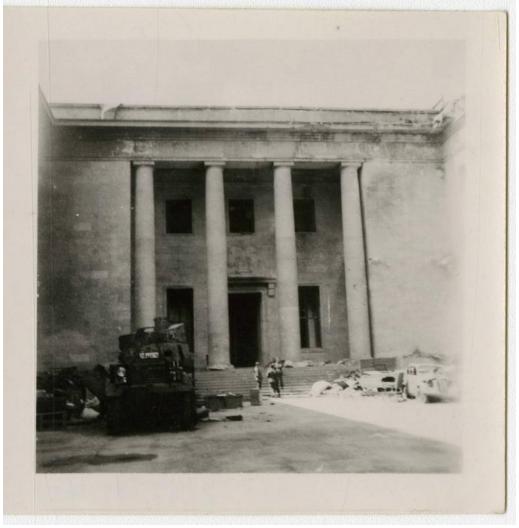

## Title Entrance to Reich Chancellery, Berlin

Date 1944-1945

Primary Maker Thomas F. Oakes

Description Black and white photographs by Thomas F. Oakes, two views of the entrance to the Reich Chancellery, Berlin, German. (.46) Entrance to the Reich Chancellery, Berlin, Germany with three men standing on the entrance steps.

There is a tank in the foreground on the left side of the image and an automobile on the right. (.47) Entrance to Reich Chancellery, Berlin, Germany with a Russian sentry on duty. In the left foreground, a woman walks with a child.