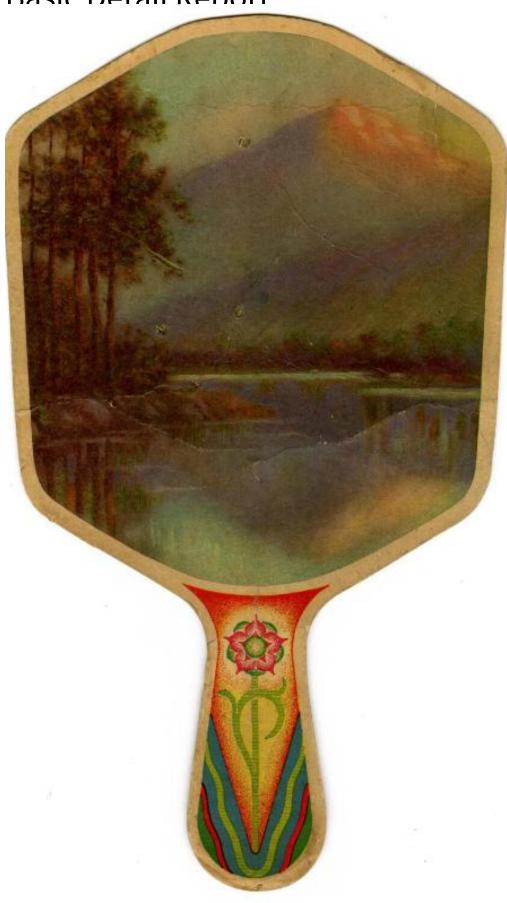

## **Title Advertising Fan**

Description Cardboard advertising fan for John B. Zatti Esso Super Service

Station in Windsor, Connecticut. The front of the fan features artwork depicting
a lake with trees on the left and a mountain peak in the background. The reverse
of the fan features information and illustrations printed in black about John B.