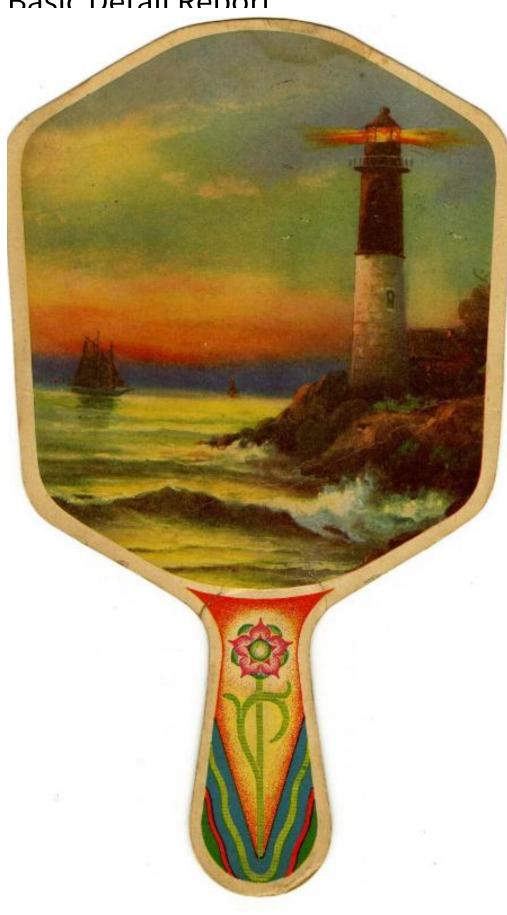

## Title Advertising Fan

Description Cardboard advertising fan for John B. Zatti Esso Super Service Station in Windsor, Connecticut. The front of the fan features artwork depicting a lighthouse on a rocky shore on the right with a three-sail ship out in the water to the left. The handle has a printed multi-color flower motif. The reverse of the fan features information and illustrations printed in black about John B. Zatti's Esso Service Station, including contact information and available products. The illustrations depict three men eating sandwiches, a man in an apron with a toolbox, and a man pumping gas. There is a metal stabilizing rod inserted in the fan handle.