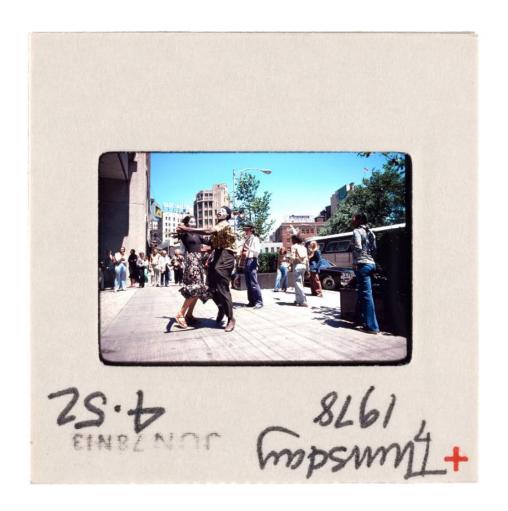

## Title Two Mimes Dancing, Main Street, Hartford

Date 1978

Medium Photography; color slide on plastic in cardboard mount

Description Slide depicting a woman and an African-American man, their faces painted in mime makeup, dancing on Main Street in Hartford. A man playing an acoustic guitar is behind them. The woman is probably Marian "Peach" Amaro, and both men are unidentified. Pedestrians and spectators are watching the performance. In the background are the Sage-Allen department store building and next to it, the Harvey & Lewis Opticians building. Taken during a Thursday is a Work of Art event.