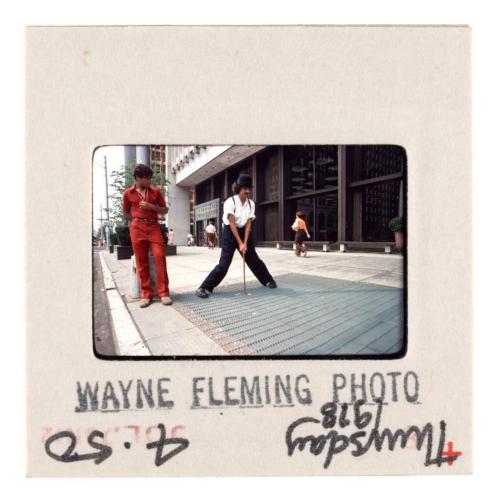

## Title Young Man Watching Dawn Whalen (?) Impersonate Charlie

## Chaplin, Main Street, Hartford

Date 1978

Primary Maker Wayne Fleming

Medium Photography; color slide on plastic in cardboard mount

Description Slide depicting a young man watching a woman, possibly Thursday

is a Work of Art participant Dawn Whalen, as she impersonates Charlie Chaplin.

She is wearing black pants, a white shirt, and a black bowler hat, and has on a

## **Basic Detail Report**

small false mustache. He is wearing a red shirt and red pants. They are standing

on Main Street in Hartford, in front of the Hartford National Bank and Trust

Company Building.