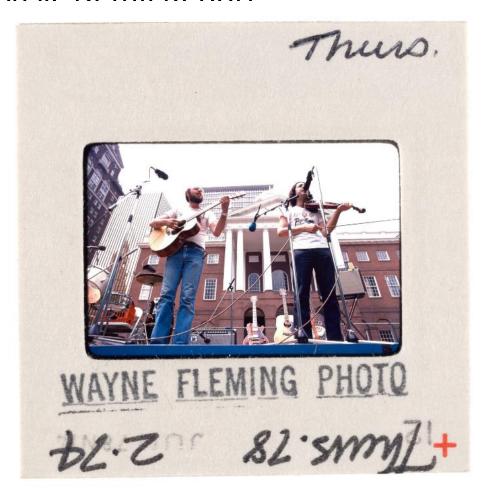

## Title Musicians Performing in Front of the Old State House, Hartford

Date 1978

Primary Maker Wayne Fleming

Medium Photography; color slide on plastic in cardboard mount

Description Slide depicting two male musicians, one playing the guitar and the other playing the fiddle (violin). They are standing on a stage in front of the Old State House. Other instruments, including drums and several other guitars, are behind them on the stage. The Hartford-Connecticut Trust Company building, One Financial Plaza (the Gold Building), and the Hartford National Bank and Trust Company building are in the background.