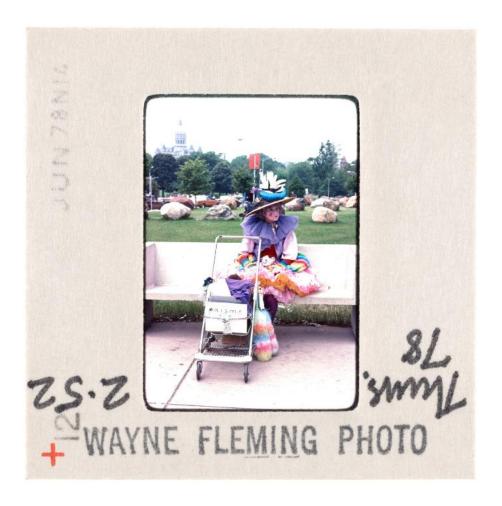

## Title Clown on Bench, Main Street, Hartford

Date 1978

Primary Maker Wayne Fleming

Medium Photography; color slide on plastic in cardboard mount

Description Slide depicting a woman dressed as a clown sitting on a park bench on Main Street for a Thursday is a Work of Art event in Hartford. She is wearing several hats, a purple ruff around her neck, rainbow-striped sleeves, and orange and purple tutus. She is also wearing face paint. In front of her is a baby carriage with a hand-lettered sign on it. The Stone Field sculpture is in the background, and the Connecticut State Capitol dome is visible in the distance.