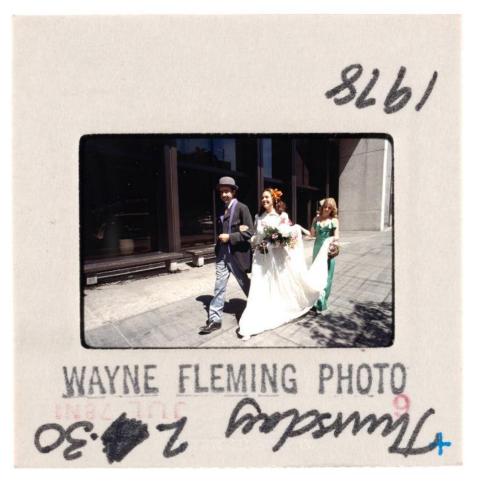

## Title "A Wedding on the Rocks" Performers Ed Stivender, Dawn Whalen, and Donna Donnelly (?) on Sidewalk, Hartford

Date 1978

Primary Maker Wayne Fleming

Medium Photography; color slide on plastic in cardboard mount

Description Slide depicting Ed Stivender, Dawn Whalen (in the wedding dress),
and another woman, probably Donna Donnelly, dressed as a bridesmaid,
walking along the sidewalk in downtown Hartford. Stivender is wearing a hat
and suit, Whalen is in a wedding dress and is carrying flowers, and the other
woman is wearing a green bridesmaid's dress and carrying a basket of flowers.