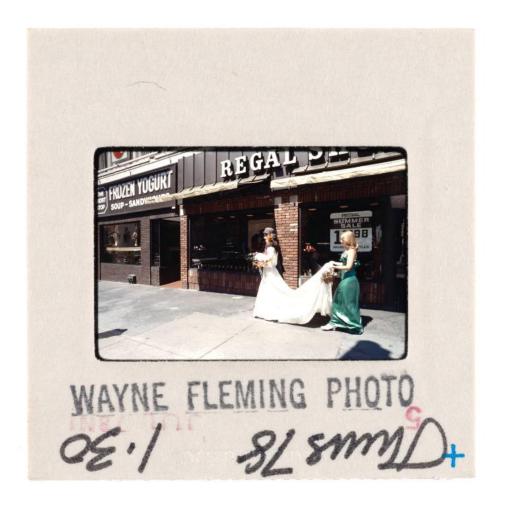

## **Basic Detail Report**

Title "A Wedding on the Rocks" Performers Ed Stivender, Dawn Whalen, and Donna Donnelly (?) on Main Street, Hartford

Date 1978

Primary Maker Wayne Fleming

Medium Photography; color slide on plastic in cardboard mount

Description Slide depicting Ed Stivender, Dawn Whalen (in the wedding dress),
and another woman, probably Donna Donnelly, dressed as a bridesmaid
walking along the sidewalk of Main Street in Hartford. The bride is holding
flowers, and the bridesmaid is holding up the train of her dress and holding a
basket of flowers. Signs on the stores in the background read, "THE SHORT

## Basic Detail Report stop"; "FROZEN YOGURT / SOUP - SANDWICHES"; "REGAL [SHOE SHOP]";

"SUMMER SALE".