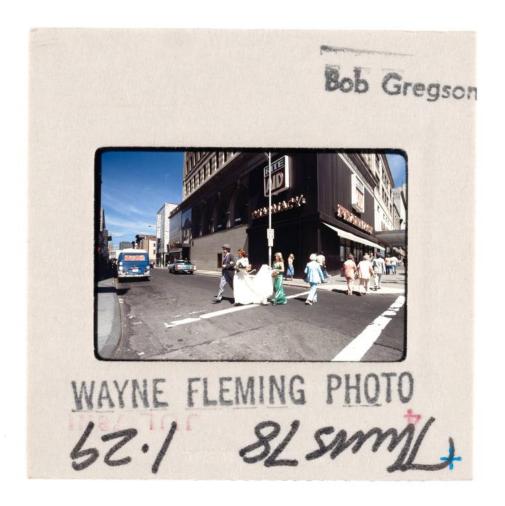

## **Basic Detail Report**

Title "A Wedding on the Rocks" Performers Ed Stivender, Dawn
Whalen, and Donna Donnelly (?) Crossing Asylum Street, Hartford

Date 1978

Primary Maker Wayne Fleming

Medium Photography; color slide on plastic in cardboard mount

Description Slide depicting Ed Stivender, Dawn Whalen (in the wedding dress),

and another woman, probably Donna Donnelly, dressed as a bridesmaid,

crossing Asylum Street at the corner of Main Street in Hartford. Stivender, who

was portraying the reverend in the wedding ceremony, is wearing a suit. Whalen

and the bridesmaid both have flowers. The building in the background is the

## Basic Detail Report Hartford-Aetna Bank Building (now demolished) with large "RITE AID"

PHARMACY" signs on it. Several other people are walking on the sidewalk.