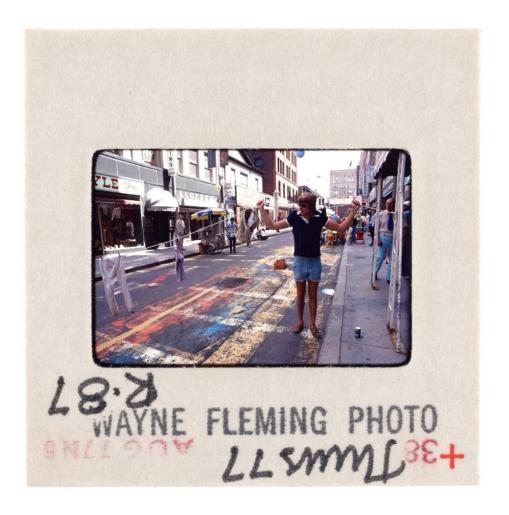

## Title Performance Artist Pinned to Clothesline, Pratt Street, Hartford

Date 1977

Primary Maker Wayne Fleming

Medium Photography; color slide on plastic in cardboard mount

clothesline that holds other articles of clothing. A hot dog vendor is in the

Description Slide depicting a man with the shirt he is wearing pinned to a

background. The storefronts and signs visible in the background on Pratt Street

include Lloyds Robarts Furs, Sterling Jewelers, Society for Savings, Fierberg's,

Singer, and Europa. Taken during a Thursday is a Work of Art event in Hartford.