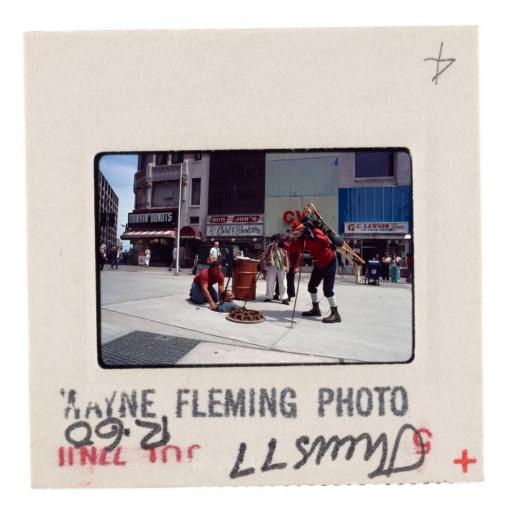

## Title Winter Trekker on State Street, Hartford

Date 1977

Primary Maker Wayne Fleming

Medium Photography; color slide on plastic in cardboard mount

Description Slide depicting a man dressed in winter backbacking gear

interacting with two utility workers on State Street in Hartford. The utility

workers have a manhole cover open, and one of them is partly in the manhole.

Two clowns are standing near them. The signs and storefronts of Dunkin'

Donuts, Ann Joe's Card & Bookstore, and G.C. Lawson Farms Ice Cream Shoppes

are in the background. Taken during a Thursday is a Work of Art event.