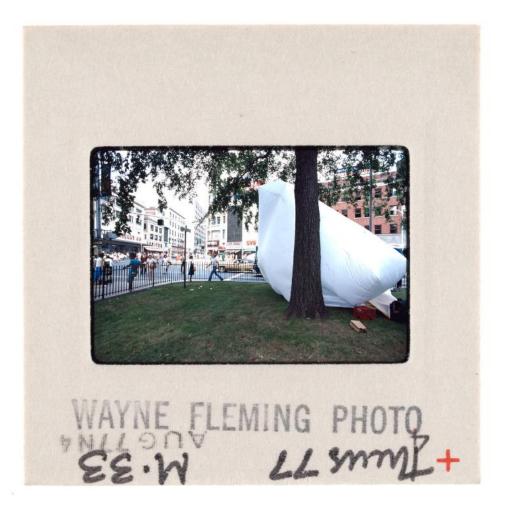

## **Basic Detail Report**

Title Inflatable Sculpture in Thomas Hooker Square, Old State House,

## Hartford

Date 1977

Primary Maker Wayne Fleming

Medium Photography; color slide on plastic in cardboard mount

Description Slide depicting an inflatable sculpture in Thomas Hooker Square on

the grounds of the Old State House in Hartford on the corner of Main and State

Streets. The storefronts of J.J. Newberry Co. and Jupiter are in the background

## **Basic Detail Report**

event.

on Main Street (left). Dunkin' Donuts, Ann Joe's Card & Bookstore, and CVS are in

the background on State Street (right). Taken during a Thursday is a Work of Art