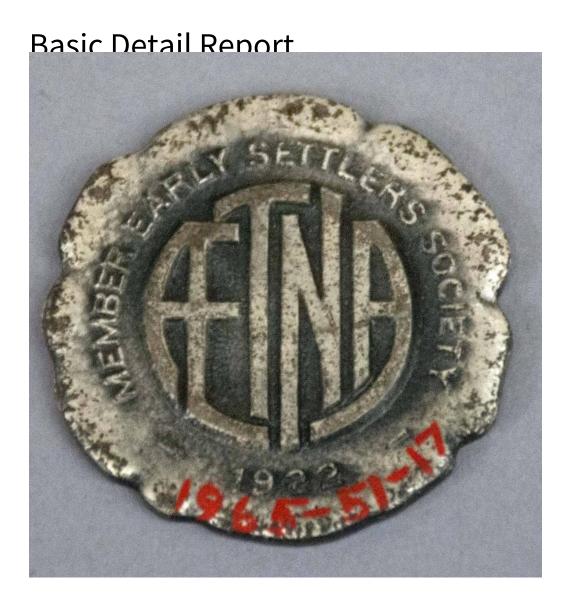

**Title Lucky Charm** 

Date 1922

Primary Maker Whitehead and Hoag Company

Medium silver

Description A round medal or lucky charm given to members of the Aetna Early Settlers Society. The front of the charm has the Aetna logo in the center with "MEMBER EARLY SETTLERS SOCIETY/ 1922" inscribed around the edge. The reverse side has a four-leaf clover relief in the background with text over it. The

## **Basic Detail Report**

inscribed text says, "LET THIS LUCKY/ POCKET PIECE/ BE WITH YOU ALWAYS/

AND SERVE AS A/REMINDER THAT THE/PRICE OF SUCCESS/ IS KEEPING/

EVERLASTINGLY/ AT IT."

Dimensions Primary Dimensions (diameter): 1 3/8in. (3.5cm)