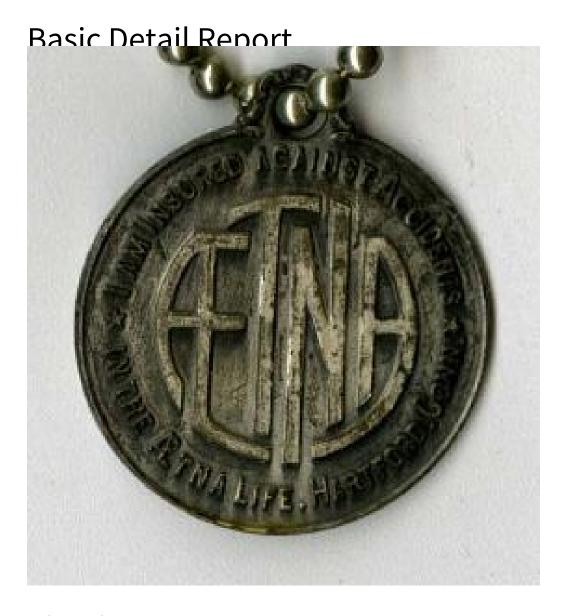

## Title Keychains

Primary Maker Whitehead and Hoag Company

Medium silver; aluminum

Description A round key chain on a chain for the Aetna Life Insurance Company.

The key chain belonged to a customer of the company, and this key chain has an identifying number on one side. The front of the key chain has the Aetna logo with "I AM INSURED AGAINST ACCIDENTS/ IN THE THE AETNA LIFE. HARTFORD, CONN." inscribed around the border. The reverse side is inscribed: "TELEGRAPH/ THIS NUMBER/ 208739/ AETNA LIFE INS. CO./ ACCIDENT DEPT. HARTFORD,

## **Basic Detail Report**

CONN./ FOR IDENTIFICATION OF/ PERSON UPON WHOM THESE/ KEYS ARE

FOUND OR/ FOR OWNERS NAME/ IF LOST."

Dimensions Primary Dimensions (overall length with chain extended): 3 7/8in.