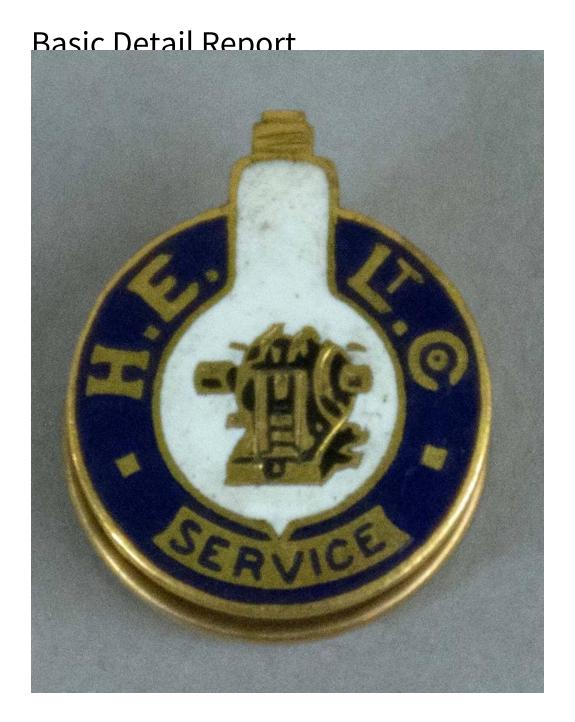

**Title Pins** 

Primary Maker Whitehead and Hoag Company

Medium gold; enamel; diamond

Description Two service pins awarded by the Hartford Electric Light Company (HELCo). (.179) A round pin with an upside-down lightbulb in the center with the cap extending from the top. The border around the lightbulb is a dark blue with gold lettering. In the center of the lightbulb is a machine. Around the edge of the

## **Basic Detail Report**

pin it says, "H. E. LT. Co./ SERVICE." (.180) A round pin with an upside-down lightbulb in the center with the cap extending from the top. The border around

the lightbulb is red with gold lettering. In the center of the lightbulb is a small  $\,$ 