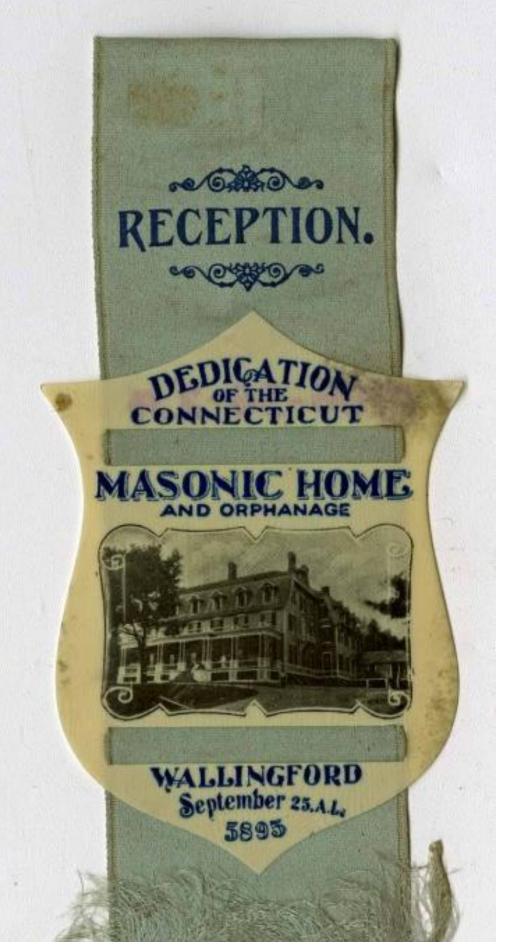

## Title Badge

Date about 1895

Medium silk; plastic

Description A ribbon with a stickpin back and plastic shield for the reception of the dedication of the Connecticut Masonic Home and Orphanage in Wallingford, Connecticut. The ribbon is a pale blue with dark blue lettering. The shield has two openings, where the ribbon is woven through. The shield has a white background with dark blue lettering. There is a black and white image of the Masonic Home in the center of the shield.

Dimensions Primary Dimensions (length x width):  $5 \times 21/4$ in. ( $12.7 \times 5.7$ cm)