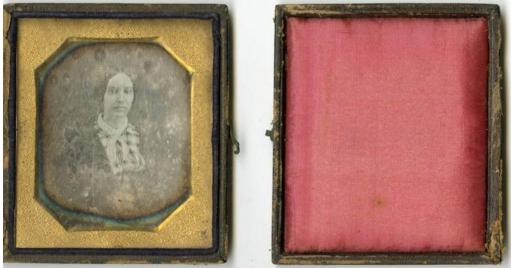

## Title Woman, seated, wearing dress

Date mid 19th century

Primary Maker Unknown

Medium Photography; silver-plated copper, brass, wood, and glass

Description Daguerreotype of an unidentified woman, seated, wearing a dress

with a plaid bodice. Her hair is parted in the middle and pulled back low over her

ears.

Dimensions Primary Dimensions (image height x width): 2 5/8 imes 2 1/8in. (6.7 imes

5.4cm) Other (brass mat):  $3 \frac{1}{8} \times 2 \frac{3}{4in}$ . (7.9 × 7cm) Other (case):  $3 \frac{5}{8} \times 3 \frac{1}{8}$ 