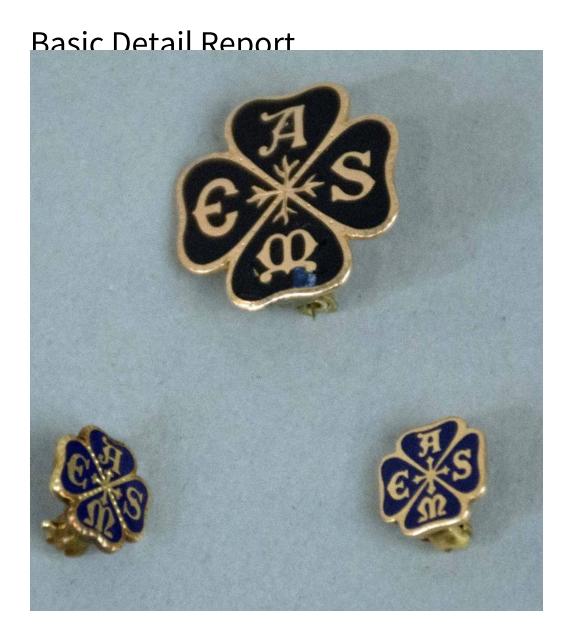

## **Title Pins**

Primary Maker American Society of Mechanical Engineers

Medium brass; enamel paint

Description Three pins with the emblem of The American Society of Mechanical Engineers. The pins are shaped like a clover and have a black background with gold text. Each leaf has a letter: "A" at the top, "S" on the right, "M" on the bottom, and "E" on the left. (.3) is the largest and (.4-.5) are smaller. The smaller pins have a blue background.

## Basic Detail Report Dimensions ((.3) height x width): $3/4 \times 3/4$ in. (1.9 $\times$ 1.9cm)

Primary Dimensions ((.4-.5) height x width):  $3/8 \times 3/8$ in. (1 × 1cm)