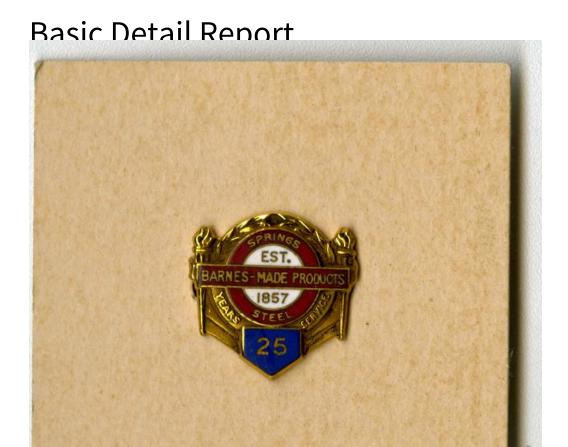

## Title Wallace Barnes Co. pin

Primary Maker Barnes Group Inc.

Medium brass; enamel paint; cardboard

Description A small service pin (a) awarded by the Barnes Co. for 25 years of service. The pin has two torches on either side with a laurel wreath between them. On top of the wreath if a red circle with a white center. At the bottom is a blue pentagon with "25" inside. The pin is attached to its original cardboard backing and is in its original cardboard box (b-c).