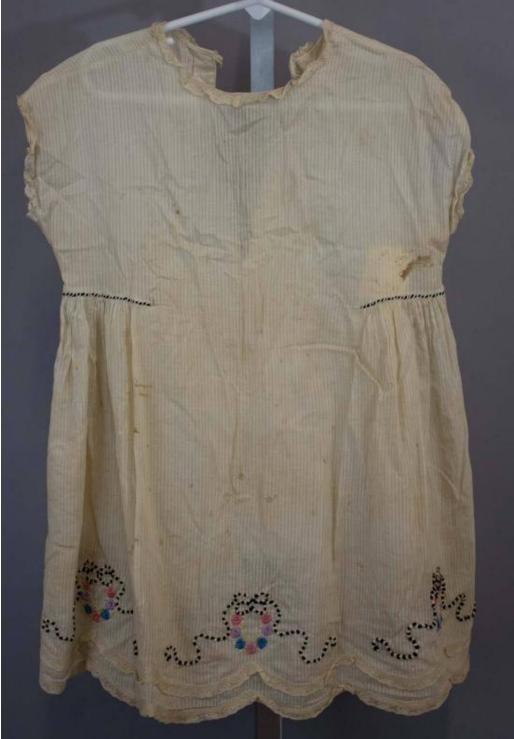

## **Basic Detail Report**

Description A girl's cream dress with a colorful embroidered hem. Short sleeve dress with lace cuffs, collar, and hem. Hem has a double lace hem with embroidery above. The embroidery is six identical shapes, three on the front and three on the back, with a black and white striped ribbon, which is tied at the top. Pink, purple, and blue flowers with cream leaves are suspended from the ribbon tie in a circle. The waist has the same black and white embroidery line with small pleats and the line stops 3.5 inches into the center. Dress has a faint vertical stripe pattern. Open v-neck collar at the back. Dimensions Dress (length x width): 23 1/2in. (59.7cm)