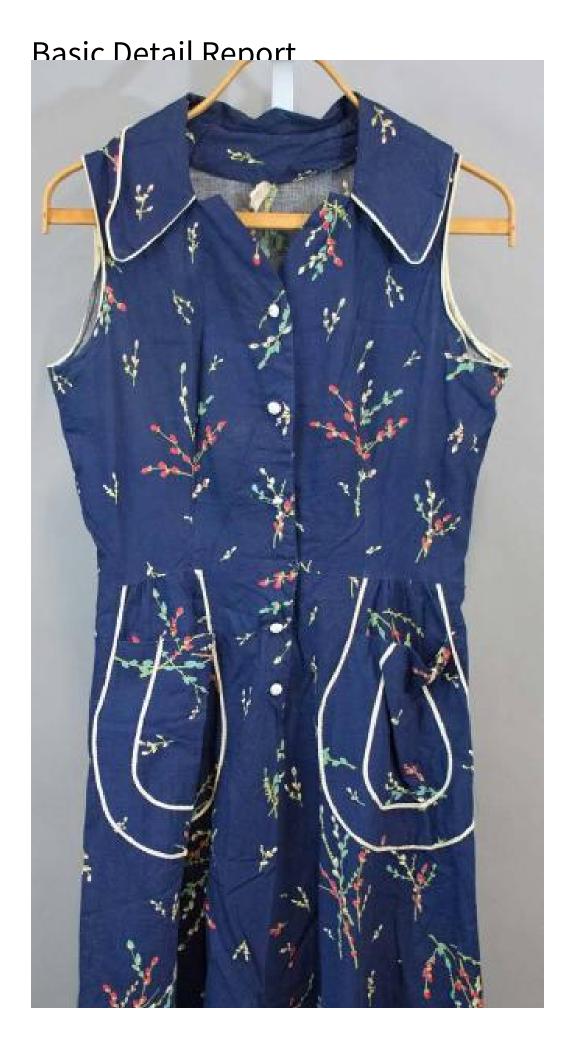

## **Title Woman's Dress**

Date 1940-1959

Primary Maker Joan Curtis

Medium cotton

Description A woman's dark blue sleeveless dress with a floral pattern. Dress buttons closed in the front with five white plastic buttons, a hook-and-eye, and a snap closure at the waist. Two pockets on the front just below the waist with a rounded-oval shape and white trim. Collar around neckline with pointed ends in front. Small v-neckline. White pipe trim around the sleeves and collar. Floral pattern is red and light blue bulbs on green stems. Two belt loops on either side of the waist, but the belt is missing.