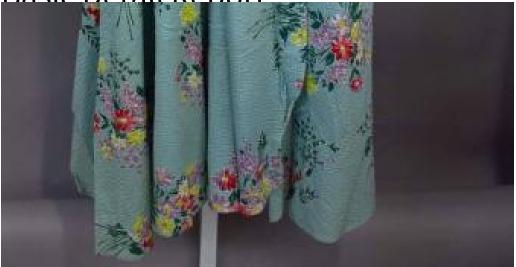

## Title Woman's Dress

Date 1940-1959

Primary Maker Kamore

Medium cotton

Description A woman's aqua blue wrap dress with floral decorations. The dress wraps and fastens to the wearer's left side and has a snap closure. There are two ties on the interior of the dress at the waist, which is also tied to close the dress. Surplice neckline with a ruffled collar the extends to the waist. Ruffles are only on the front. Dress has a fabric belt in the same pattern as dress that loops through a belt loop on either side of the waist. The wearer's left side is missing the belt loop. Floor-length dress. Floral pattern are bouquets of red, purple, and yellow flowers with long green stems and leaves.