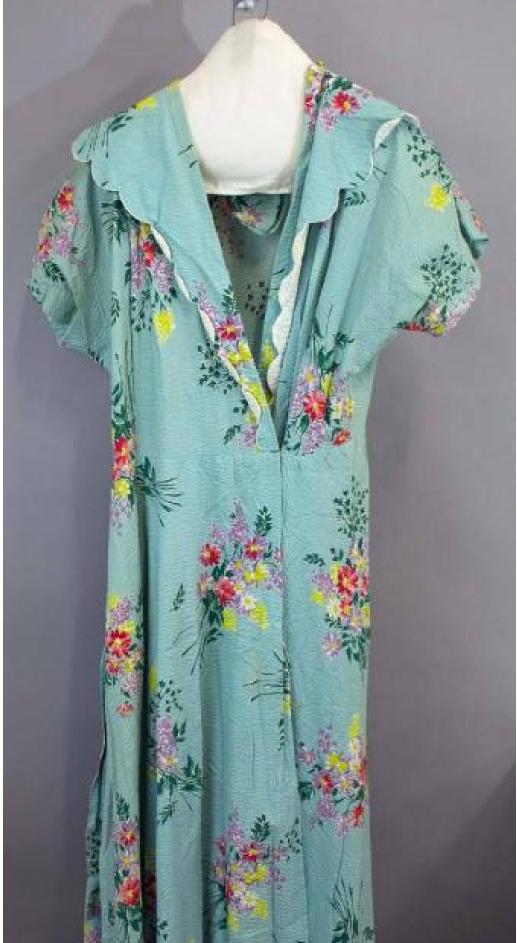

## Title Woman's Dress

Date 1940-1959

Primary Maker Kamore

Medium cotton

Description A woman's aqua blue wrap dress with floral decorations. The dress wraps and fastens to the wearer's left side and has a snap closure. There are two ties on the interior of the dress at the waist, which is also tied to close the dress. Surplice neckline with a ruffled collar the extends to the waist. Ruffles are only on the front. Dress has a fabric belt in the same pattern as dress that loops through a belt loop on either side of the waist. The wearer's left side is missing the belt loop. Floor-length dress. Floral pattern are bouquets of red, purple, and yellow flowers with long green stems and leaves.