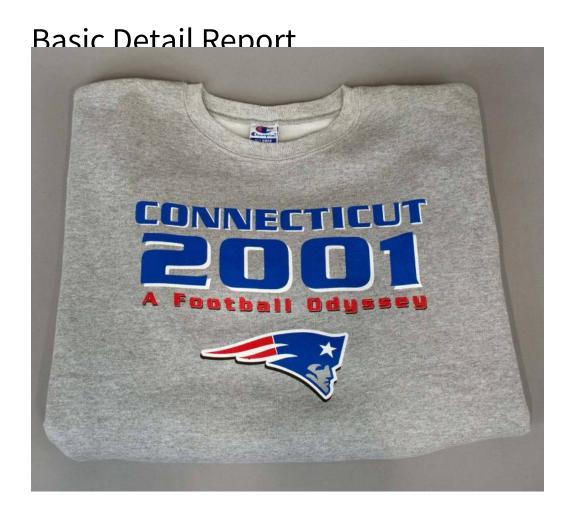

## **Title Connecticut Patriots sweatshirt**

Date 2001

Primary Maker Champion

Medium 50% cotton; 50% polyester

Description A cotton and polyester blend, long-sleeved men's x-large sweatshirt. Sweatshirt is gray with blue, white, and red printing on the front. Printed in blue with white shadowing is "CONNECTICUT/ 2001." Printed in red with black shadowing is "A Football Odyssey." Beneath the text is the logo for the New England Patriots football team. The Champion logo is on the wearer's left sleeve. On the back of the sweatshirt, printed in blue with white shadowing is "COMING SOON/ TO A STADIUM NEAR YOU." The New England Patriots football team logo is beneath the lettering. Original tag is still attached to the