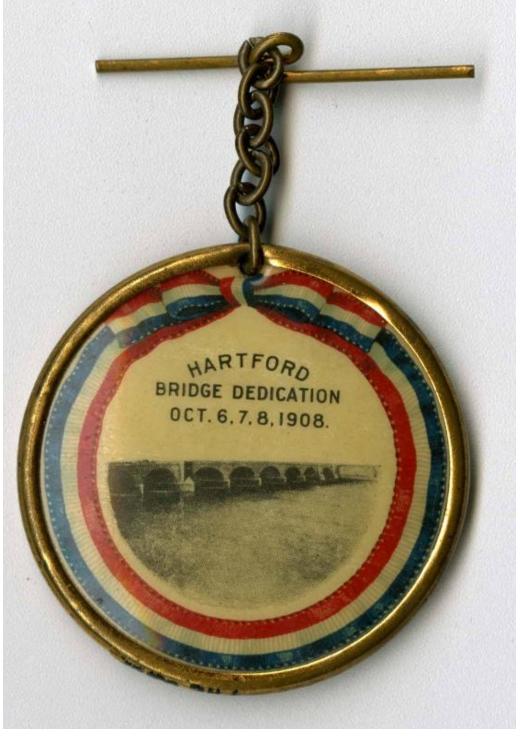

## **Basic Detail Report**

Description A souvenir medallion from the Hartford Bridge Dedication in 1908.

The medallion is suspended from a chain. The front of the medallion has a black and white image of the bridge surrounded by a red, white, and blue ribbon border. The reverse side of the medallion has a black and white image of the old wooden bridge, which was replaced by the Hartford Bridge. The image is also surrounded by a red, white, and blue ribbon border.