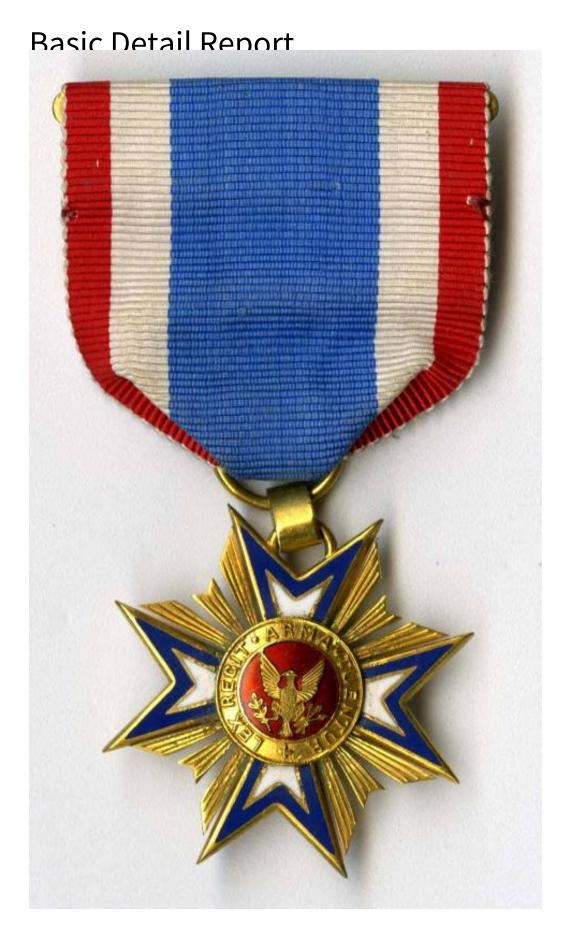

## **Basic Detail Report**

Primary Maker Military Order of the Loyal Legion of the United States

Medium brass; enamel; grosgrain ribbon; cardboard

Description A medal for the Military Order of the Loyal Legion of the United States (MOLLUS) in its original box. The medal has a red, white, and blue ribbon with a star suspended from the ribbon. The medal is the emblem of MOLLUS. In the center is an eagle with "LEX RECIT ARMA TUENTUR" inscribed around the edge. Blue, white, and gold decoration surrounds the emblem. On the reverse side is the same decoration, except in the center is a column with crossed sabers and "M. O. LOYAL LEGION U. S./ MDCCCLXV" inscribed around the edge. The medal is in its original white, cardboard box.