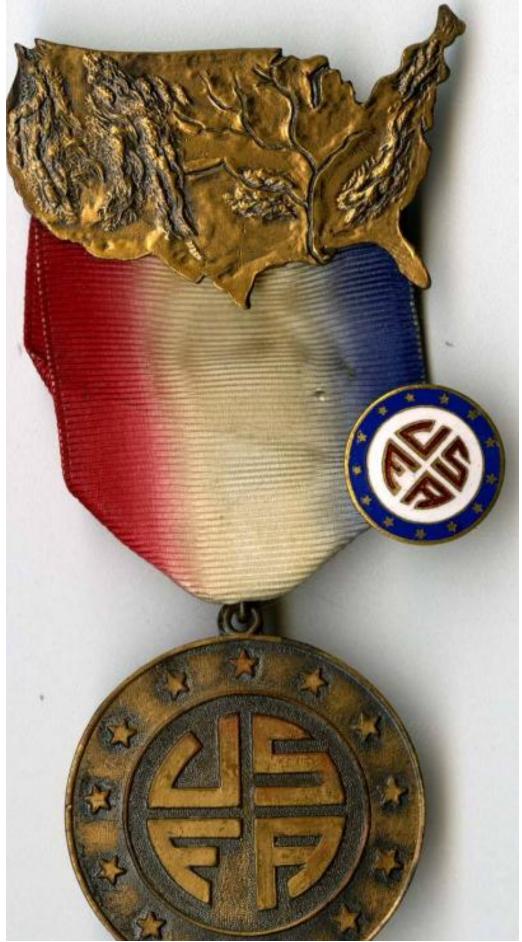

## Title United States Flag Association medal

Primary Maker Standard Emblem Co.

Medium bronze; brass; satin ribbon

Description A medal for the United States Flag Association (USFA). At the top is a pin the shape of the United States. Beneath is a red, white, and blue ribbon with a pin attached on the viewer's right. The pin is the color emblem of the United States Flag Association. The medal beneath the ribbon is a bronze emblem of the United States Flag Association.