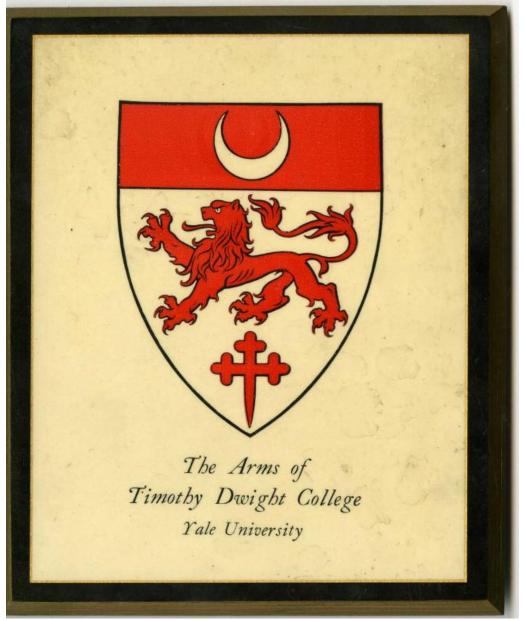

## Title The Arms of Timothy Dwight College Plaque

Primary Maker Advanced Products Assn.

Medium wood; plastic

Description A wooden plaque with the arms of Timothy Dwight College at Yale University. An orange-red shield is placed against an ivory colored background outlined with black and gold trim. The image inside of the shield is an orange-red colored lion-like animal with an orange-red dagger below and a moon-like

## **Basic Detail Report**

shape pointed upward on the top. Lettering in black below shield. A red rope is

attached to verso of plaque for hanging.

Dimensions Primary Dimensions (height x width):  $55/8 \times 45/8$ in. (14.3  $\times$  11.7